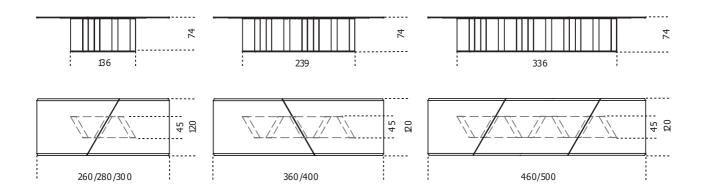

| Cm (LxWxH)     | Inches (L x W x H)                                                                                |
|----------------|---------------------------------------------------------------------------------------------------|
| 260 x 120 x 74 | 102½ x 47¼ x 29¼                                                                                  |
| 280 x 120 x 74 | 110½ x 47½ x 29¼                                                                                  |
| 300 x 120 x 74 | 118½ x 47½ x 29½                                                                                  |
| 360 x 120 x 74 | 141 <sup>3</sup> / <sub>4</sub> x 47 <sup>1</sup> / <sub>4</sub> x 29 <sup>1</sup> / <sub>4</sub> |
| 400 x 120 x 74 | 157½ x 47¼ x 29¼                                                                                  |
| 460 x 120 x 74 | 181¼ x 47¼ x 29¼                                                                                  |
| 500 x 120 x 74 | 197 x 47½ x 29¼                                                                                   |