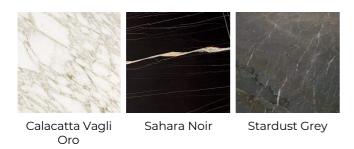

# **Platium System**

2018

Table with 15mm modular glass top and wooden base covered by 6mm glass, decorated by hand with an exclusive finish antique bronze and lead. Also available version with patinated bronze painted glass. Large bevel of 40mm on the two sides. Junction detail between tops in satin brass. "Supermirror" bright stainless steel bottom plate. Available version with wooden base covered by 20mm natural polished Sahara Noir, Stardust Grey or Calacatta Vagli Oro marble and antique bronze, lead or patinated bronze painted glass top in predefined combinations.

#### Marble