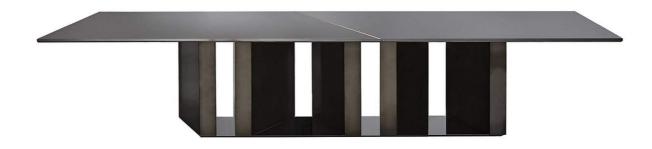

# **Platium System**

2018

Table with 15mm modular glass top and wooden base covered by 6mm glass, decorated by hand with an exclusive finish antique bronze and lead. Also available version with patinated bronze painted glass. Large bevel of 40mm on the two sides. Junction detail between tops in satin brass. "Supermirror" bright stainless steel bottom plate. Available version with wooden base covered by 20mm natural polished Sahara Noir, Stardust Grey or Calacatta Vagli Oro marble and antique bronze, lead or patinated bronze painted glass top in predefined combinations.