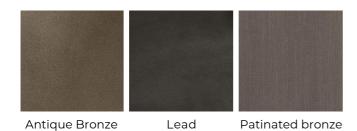

# **Platium System**

2018

Table with 15mm modular glass top and wooden base covered by 6mm glass, decorated by hand with an exclusive finish antique bronze and lead. Also available version with patinated bronze painted glass. Large bevel of 40mm on the two sides. Junction detail between tops in satin brass. "Supermirror" bright stainless steel bottom plate. Available version with wooden base covered by 20mm natural polished Sahara Noir, Stardust Grey or Calacatta Vagli Oro marble and antique bronze, lead or patinated bronze painted glass top in predefined combinations.

## Glass